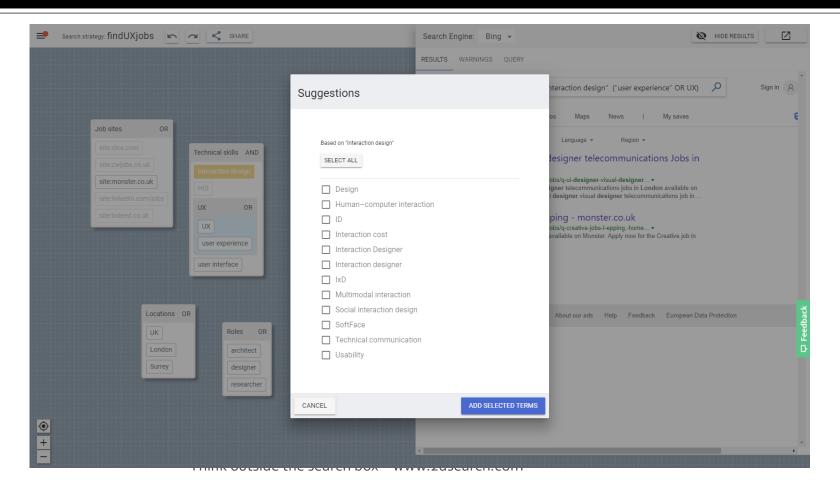

## Suggestions in context

## Query suggestions

- No access to source documents(!)
- Various methods:
  - Global, ontology lookup
    - DBPEDIA, WEBISA, MeSH, etc.
  - Global, word embeddings
    - Wikipedia, GoogleNews, PubMed, bespoke
  - Local, document clustering
    - Carrot2 + PubMed search result snippets