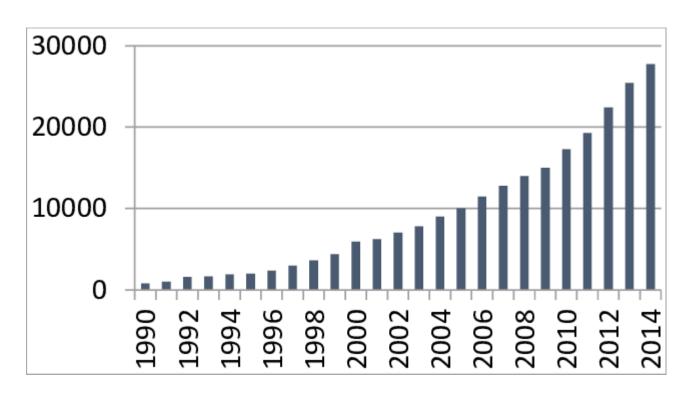

## Quiz time! 2008, or 2018?

## Quiz time! 2008, or 2018?

**World Health** 

Disclaimer: Trials posted on this search portal are not endorsed by WHO, but are provided as a service to our users. In no event shall the World Health Organization be liable for any damages arising from the use of the information linked to in this section. None of the information obtained through use of the search portal should in any way be used in clinical care without consulting a physician or licensed health professional. WHO is not responsible for the accuracy, completeness and/or use made of the content displayed for any trial record.