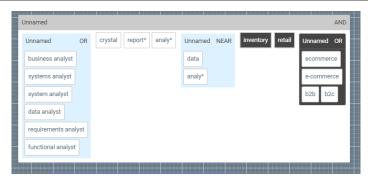

#### But what about content?

- Term selection is common source of inefficiency & error
  - Apply query suggestions?

"business analyst" or "systems analyst" or "system analyst" or "data analyst" or "requirements analyst" or "functional analyst") and crystal and report\* and analy\* and data near analy\* and not inventory and not retail and not (ecommerce or "e-commerce" or b2b or b2c)