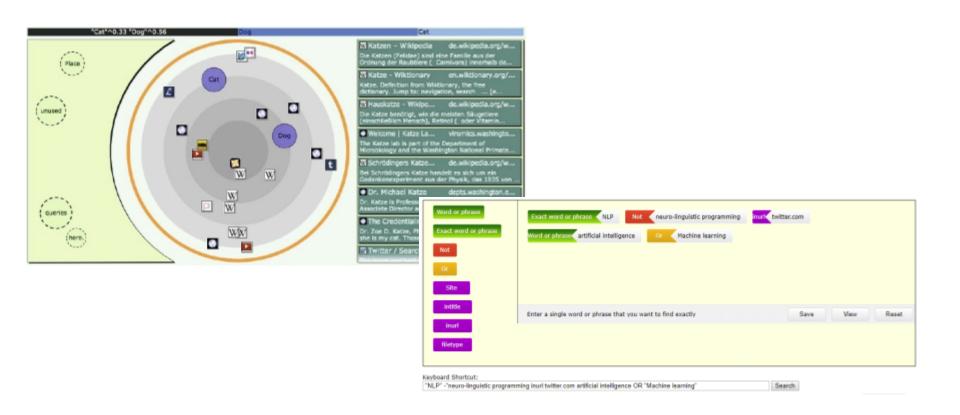

## Thinking outside the search box

- What if we could visualize search strategies?
  - Use metaphors the user already understands
  - Separate keyword selection from query manipulation
  - Provide a 'scratchpad' & 'debugging aids'
  - Provide instant feedback
  - Support abstraction (levels of composition)
  - Provide query suggestions

## Query formulation

- Concepts are objects on a 2d canvas
- Relationships expressed via direct manipulation
  - Only syntactically correct expressions
  - Make the semantics transparent
  - Support arbitrary levels of abstraction
- Support platform-specific operators

## Query refinement

- Cut, copy, paste
- Single or multiple select
  - Lasso
- Undo / redo
- Mapping metaphor
  - Conceptual zoom
  - Overview+detail

## **Executing queries**

- Semantic layer:
  - Google, Bing, PubMed...
  - ...your DB?
- Universal representation?
  - Mappings may be ambiguous
- Boolean string I/O