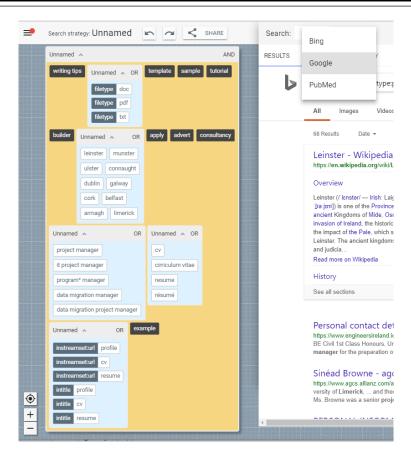

## **Executing queries**

- Semantic layer:
  - Google, Bing, PubMed...
  - ...your DB?
- Universal representation?
  - Mappings may be ambiguous
- Boolean string I/O