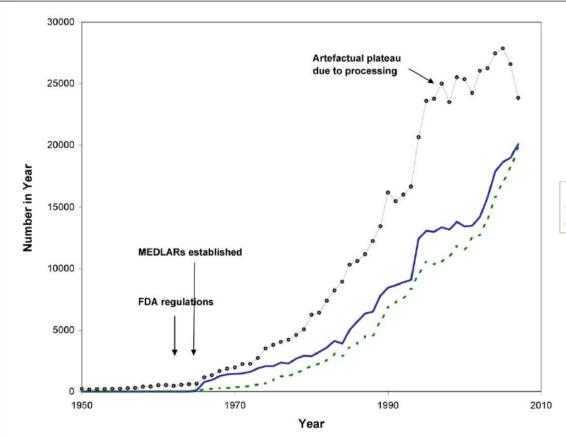

## Big data in healthcare

Bekhuis T, Tseytlin E, Mitchell KJ. A Prototype for a Hybrid System to Support Systematic Review Teams: A Case Study of Organ Transplantation. Proceedings IEEE International Conference on Bioinformatics and Biomedicine. 2015;2015:940-947.

## Big data in healthcare

Bastian H, Glasziou P, Chalmers I. Seventy-five trials and eleven systematic reviews a day: how will we ever keep up? PLoS Med 2010 Sep 21;7(9)