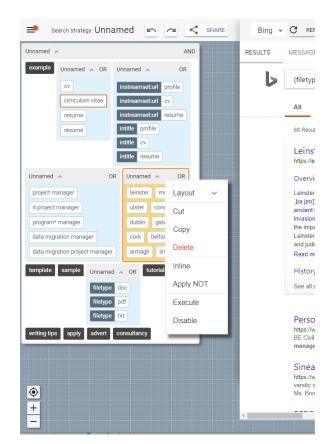

## Query formulation

- Concepts are objects on a 2d canvas
- Relationships expressed via direct manipulation
  - Only syntactically correct expressions
  - Make the semantics transparent
  - Support arbitrary levels of abstraction
- Support platform-specific operators

## Query refinement

- Cut, copy, paste
- Single or multiple select
  - Lasso
- Undo / redo
- Mapping metaphor
  - Conceptual zoom
  - Overview+detail