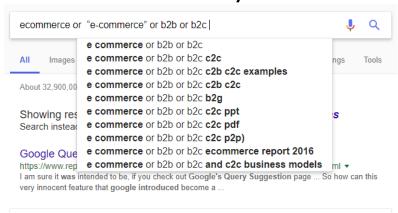

#### But what about content?

- Term selection is common source of inefficiency & error
  - Apply query suggestions?

"business analyst" or "systems analyst" or "system analyst" or "data analyst" or "requirements analyst" or "functional analyst") and crystal and report\* and analy\* and data near analy\* and not inventory and not retail and not (ecommerce or "e-commerce" or b2b or b2c)