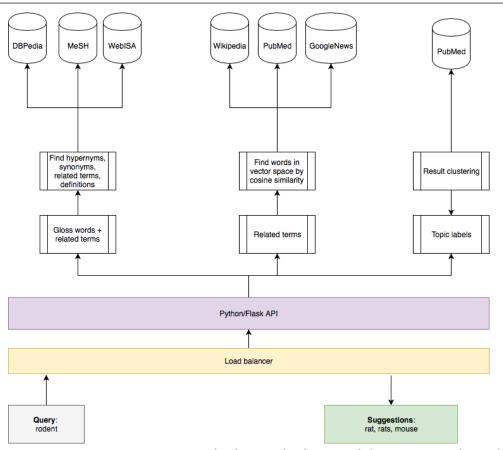

## Query suggestions

- No access to source documents(!)
- Various methods:
  - Global, ontology lookup
    - DBPEDIA, WEBISA, MeSH, etc.
  - Global, word embeddings
    - Wikipedia, GoogleNews, PubMed, bespoke
  - Local, document clustering
    - Carrot2 + PubMed search result snippets

#### **NLP** architecture

T.G. Russell-Rose and Phil Gooch ,"2dSearch: a visual approach to search strategy formulation", Proceedings of DESIRES: Design of Experimental Search & Information REtrieval Systems, Bertinoro, Italy, 28-31 August 2018